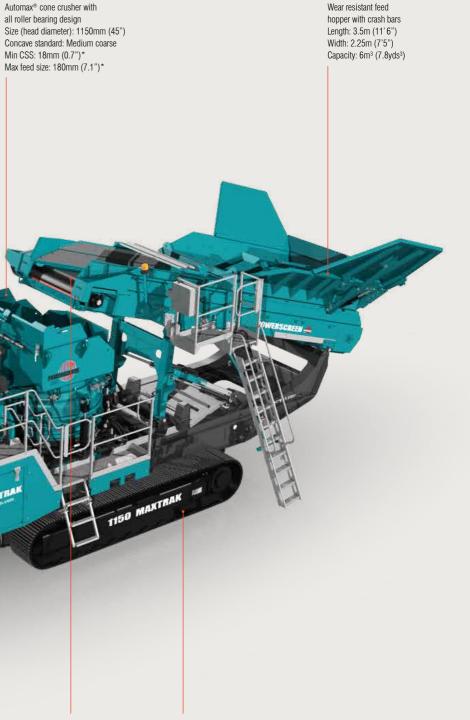

# Crusher

Automax<sup>®</sup> cone crusher with all roller bearing design Size (head diameter): 1150mm (45") Concave standard: Medium coarse Min CSS: 18mm (0.7")\*

CAT C13 ACERT 328kW (440hp) Tier 4F/Stage 4: Scania DC13 331kW (450hp) Fuel tank capacity: 1000 L (264 US gal)

# Product Conveyor

Width: 1000mm (39") Discharge height: 3.30m (10'10")