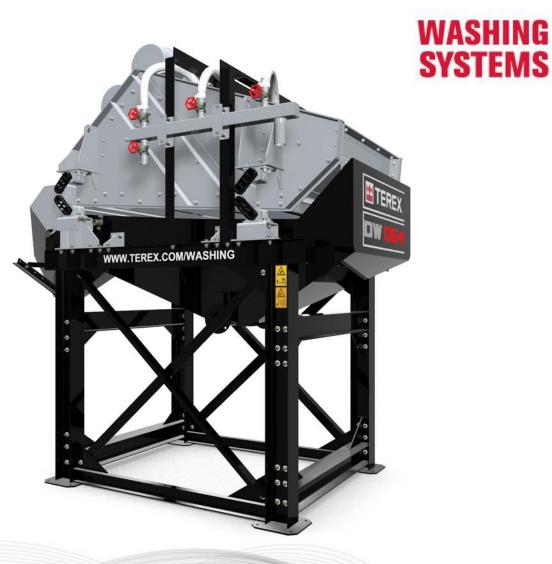

# **DW RANGE**

#### FEATURES AND BENEFITS

- High frequency vibrating dewatering
  screen complete with polyurethane decks
- Robust stressed relieved frame
- Fitted with high efficiency outer balance
  vibrating motor
- Supported on heavy duty long life oscillating mounting
- The screen incorporates a 45° sloping back deck section, fitted with slotted apertures across the direction of flow
- The main deck of the screen slopes upwards at 5° vibration is produced by two exciter motors operating at 980rpm
- Dewatering screen, catchbox and chutes combined onto a single frame
- Exceptional dewatering performance

- Modular screen decks
- Side protection liners
- Rubber lined discharge chute
- Removes water following dewatering operation to 10–15% of residual water content
- Major reduction in saleable material discharging to the pond, thus reducing pond maintenance and saving money
- Heavy-duty robust construction ideal for rugged operating environment
- Low maintenance
- All wear areas rubber lined optional
- Quick assembly time
- Breaks down into one 20' (6m) container

#### Rubber lined chute

High efficiency rubber screen mount for minimal vibration

Low noise vibrating motor

Sloped back panel for maximum water removal

WASHING AS IT SHOULD BE