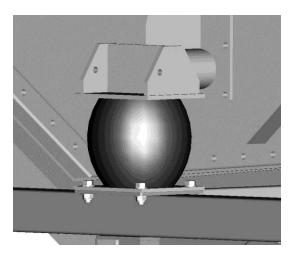

#### FEATURES AND BENEFITS

- High frequency vibrating dewatering
  screen complete with polyurethane decks
- Robust stressed relieved frame
- Fitted with high efficiency outer balance
  vibrating motor
- Supported on heavy duty long life oscillating mounting
- The screen incorporates a 45° sloping back deck section, fitted with slotted apertures across the direction of flow
- The main deck of the screen slopes upwards at 5° vibration is produced by two exciter motors operating at 980rpm
- Dewatering screen, catchbox and chutes combined onto a single frame
- Exceptional dewatering performance

#### Rubber lined chute

High efficiency rubber screen mount for minimal vibration

Low noise vibrating motor

Sloped back panel for maximum water removal

WASHING AS IT SHOULD BE