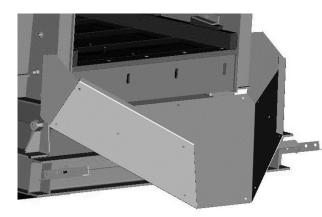

- Modular screen decks
- Side protection liners
- Rubber lined discharge chute
- Removes water following dewatering operation to 10–15% of residual water content
- Major reduction in saleable material discharging to the pond, thus reducing pond maintenance and saving money
- Heavy-duty robust construction ideal for rugged operating environment
- Low maintenance
- All wear areas rubber lined optional
- Quick assembly time
- Breaks down into one 20' (6m) container

#### Rubber lined chute

High efficiency rubber screen mount for minimal vibration

Low noise vibrating motor

Sloped back panel for maximum water removal

WASHING AS IT SHOULD BE