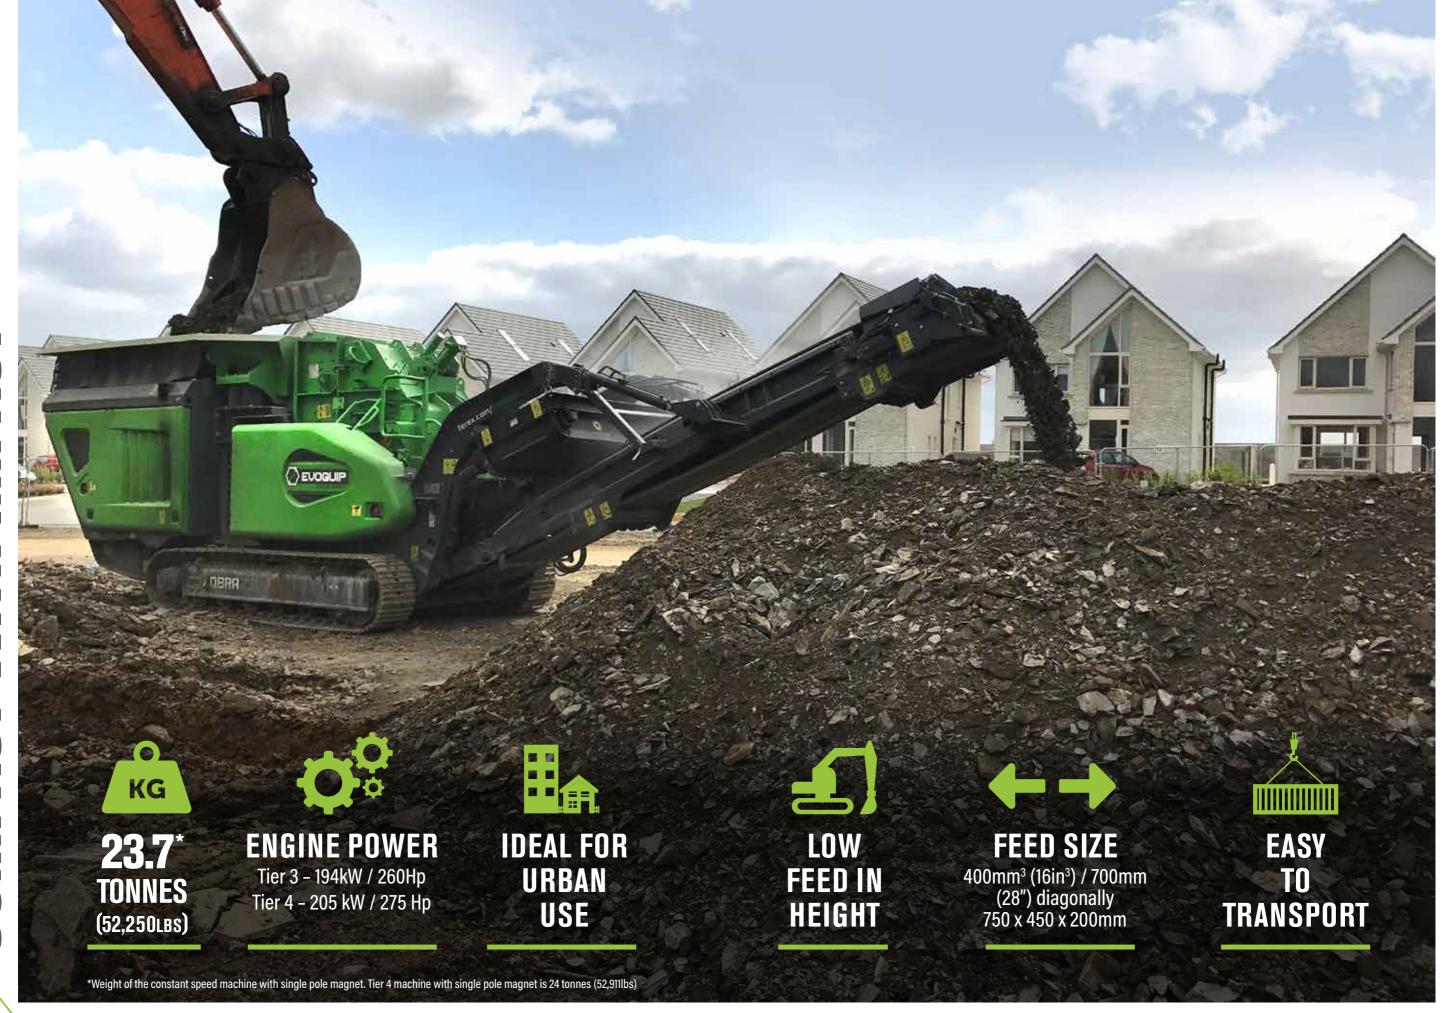

The Cobra 230 Impact Crusher is a machine that provides class leading productivity, unmatched versatility and excellent fuel efficiency. The quick set up times, simple intuitive operation and ease of transport makes this machine an ideal solution for all applications