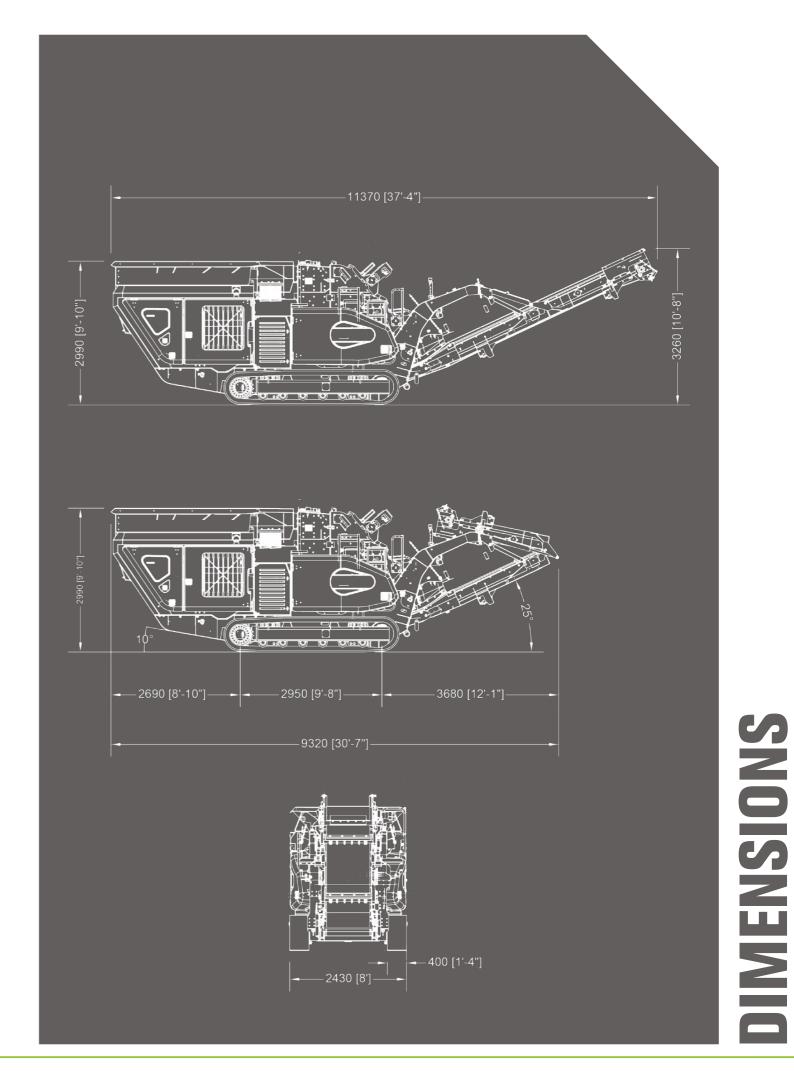

The Cobra 230 Impact Crusher is a machine that provides class leading productivity, unmatched versatility and excellent fuel efficiency. The quick set up times, simple intuitive operation and ease of transport makes this machine an ideal solution for all applications