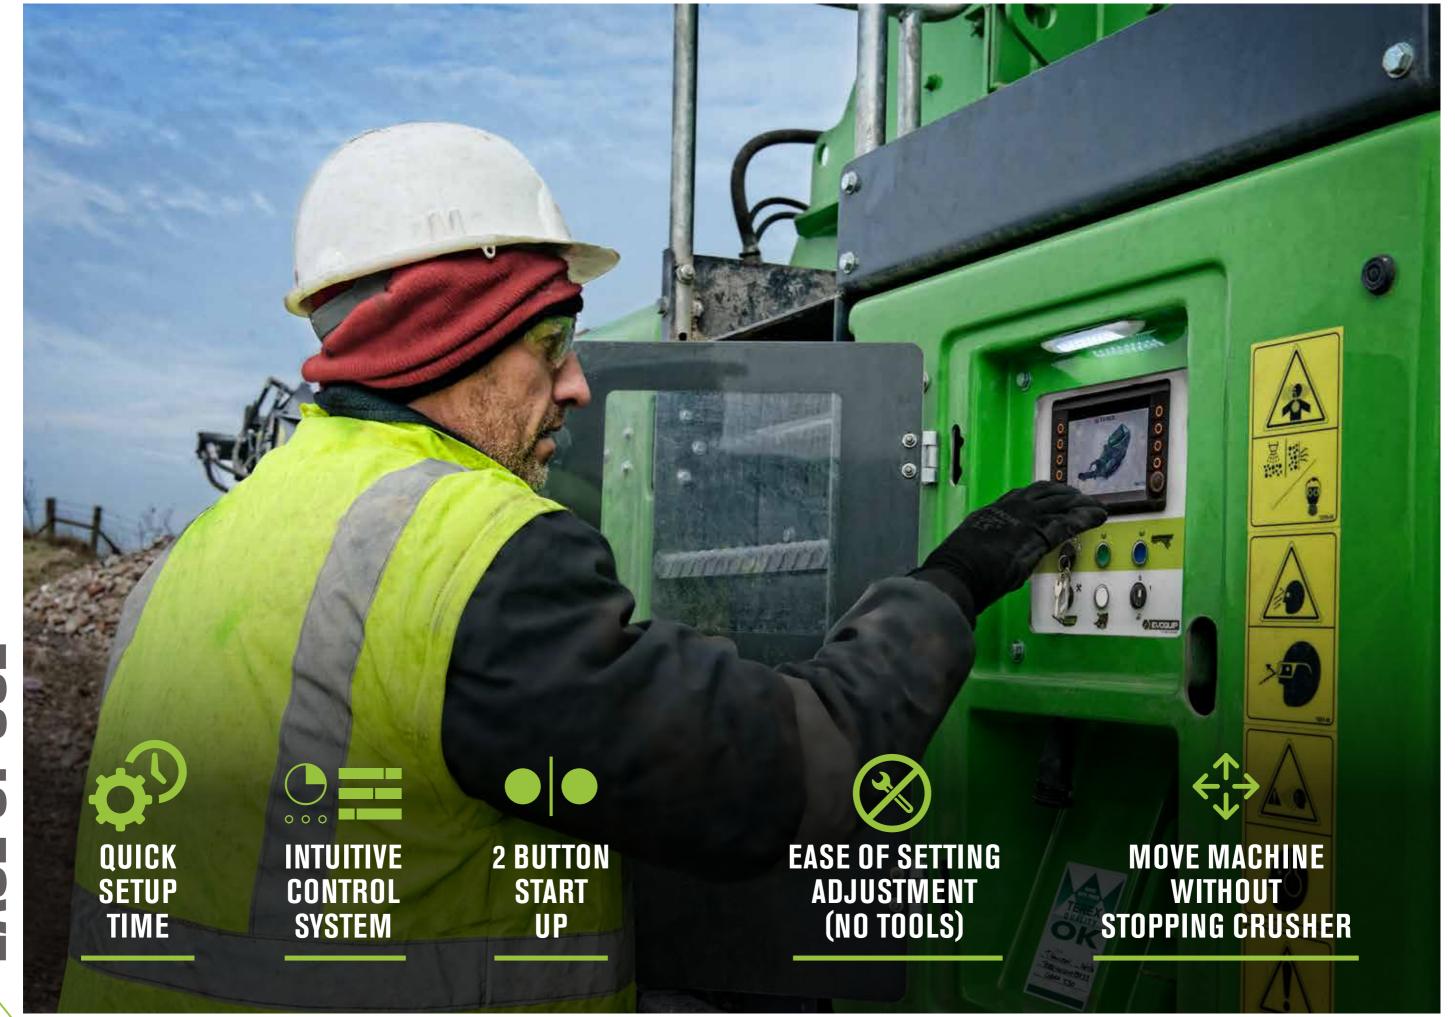

### **IMPACT CHAMBER**

- Inlet opening: 860mm x 610mm (34" x 24"
- 830mm wide (33") x 860mn diameter (34") rotor
- Two independent aprons
- Hydraulic overload protection as standard
- Ease of setting adjustment