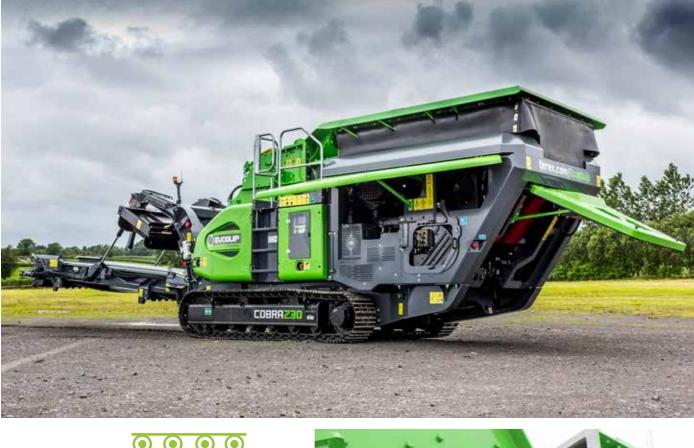

The Cobra 230 Impact Crusher is a machine that provides class leading productivity, unmatched versatility and excellent fuel efficiency. The quick set up times, simple intuitive operation and ease of transport makes this machine an ideal solution for all applications

#### **HOPPER**

- 2.6 m³ (3.4 cubic yards) hopper capacity
- Integrated pre-screen for fines removal
- Feeder speed auto regulates based on crusher load

### **IMPACT CHAMBER**

- Inlet opening: 860mm x 610mm (34" x 24"
- 830mm wide (33") x 860mn diameter (34") rotor
- Two independent aprons
- Hydraulic overload protection as standard
- Ease of setting adjustment

## PRODUCT CONVEYOR

- 900mm (36") wide belt
- 3.0m (9'-10") discharge height
- Removable for maintenance