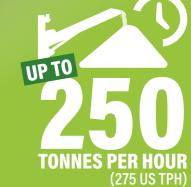

y
- Integrated pre-screen for fines removal
- Feeder speed auto regulates based on crusher load

### 4

## **ENGINE OPTIONS**

- John Deere constant speed 194kW @ 1800rpr
- Volvo T4F 205kW @ 1800rpm

## 2

### **IMPACT CHAMBER**

- Inlet opening: 860mm x 610mm (34" x 24"
- 830mm wide (33") x 860mn diameter (34") rotor
- Two independent aprons
- Hydraulic overload protection as standard
- Ease of setting adjustment

### 5

## **CONTROL SYSTEM**

 Simple intuitive pus button operation

## 3

## PRODUCT CONVEYOR

- 900mm (36") wide belt
- 3.0m (9'-10") discharge height
- Removable for maintenance

## 6

# BY-PASS CONVEYOR OPTION

- 500mm (20") wid
- 2.4m (7'-10") discharge height



1

## **CRUSHER DRIVE:**

Extremely efficient diesel direct drive for optimal fuel efficiency and performance



4











## **PRODUCT CONVEYOR**

can be removed for maintenance



## **EXCELLENT**

ground level access to all service points



to improve serviceability and aid maintenance







The material in this document is for information only and is subject to Terex assumes no liability resulting from errors or omissions in this document, or from the use of the information contained herein. Due to continual product development we reserve the right to change specifications without notice. Photographs are for illustrative purposes only, some or all of the machines in the illustrations may be fitted with optional extras. Copyright 2017 Terex GB Limited. Published and Printed in September 2017.

200 Coalisland Road,
Dungannon, Co. Tyrone, BT714DR **Tel:** +442887718500 **Email:** evoquip@tere