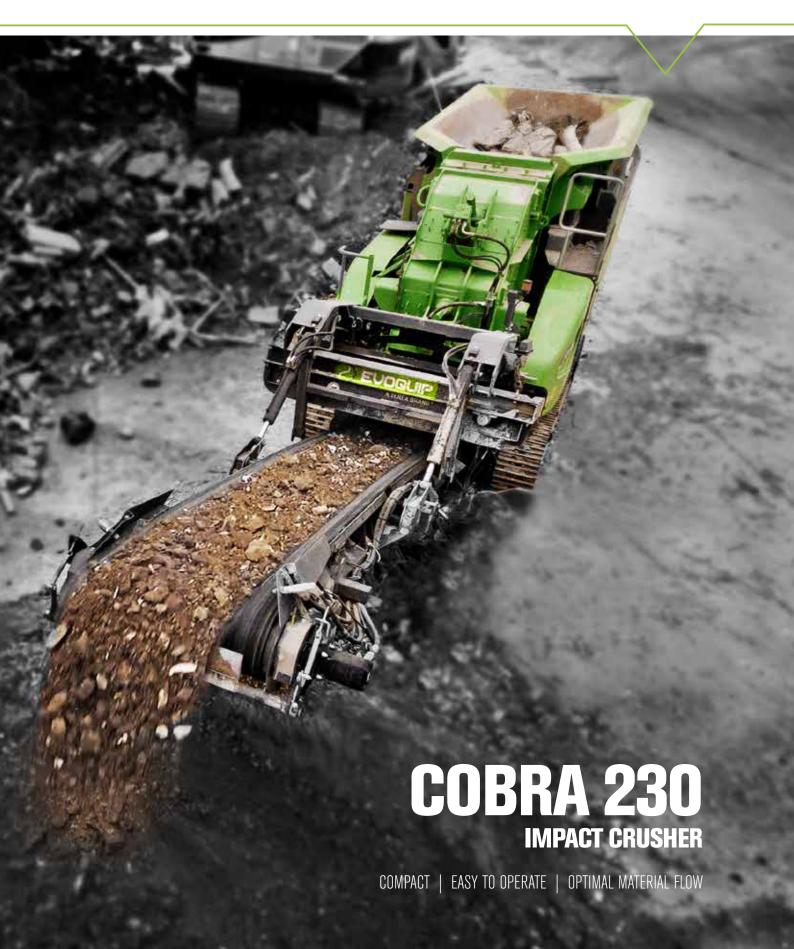

The Cobra 230 Impact Crusher is a machine that provides class leading productivity, unmatched versatility and excellent fuel efficiency. The quick set up times, simple intuitive operation and ease of transport makes this machine an ideal solution for all applications