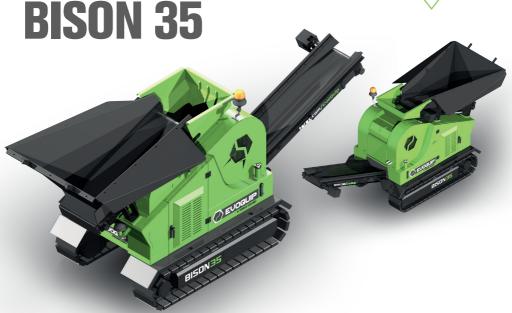

## **HOPPER / FEEDER**

Belt Feeder as standard Variable speed

### **JAW CRUSHER**

480mm x 250mm (19" x 10") Jaw Inlet CSS Range: 15mm to 80mm (5/8" to 3-1/4") Hydraulic Jaw adjustment

## **CONVEYORS**

400mm (16") wide product conveyor Product conveyor discharge height: 1100mm (3'4")

#### **GENERAL**

Available in both rubber tracked and wheeled versions Remote control as standard