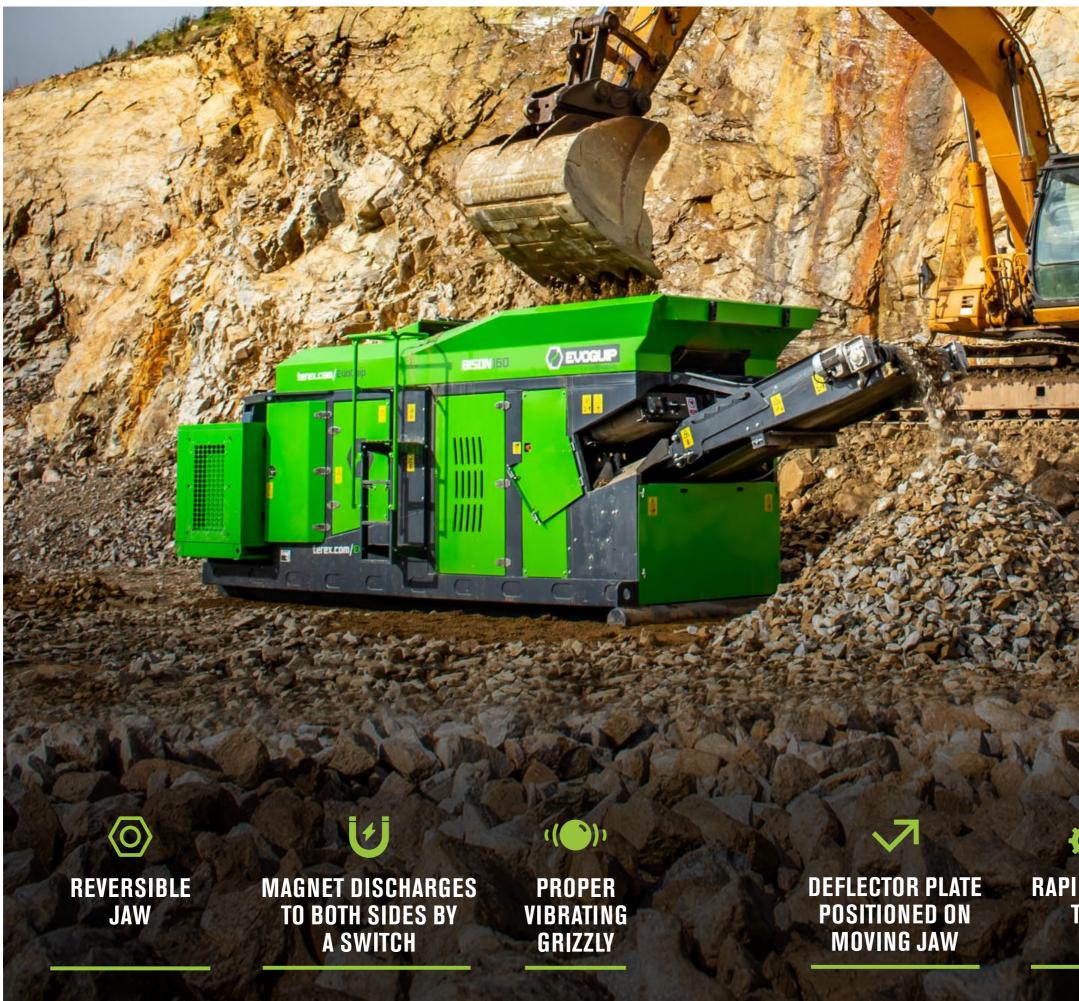

## EVOGUE BISONIET terex.com/Exactuip terex.com/Cup BISON 160 HYBRID HOOKLIFT JAW CRUSHER

COMPACT | SIMPLE TO OPERATE

The Robust Jaw is capable of hard rock and rubble crushing, driven

**TONNES PER HOUR** (110 US TPH)