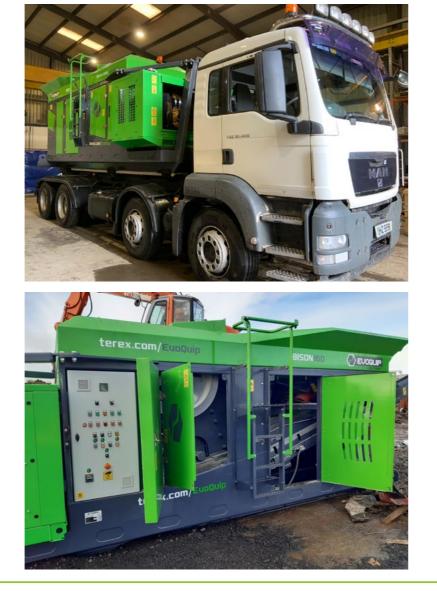

## EVOGUE BISONIET terex.com/Exactuip terex.com/Cup BISON 160 HYBRID HOOKLIFT JAW CRUSHER

COMPACT | SIMPLE TO OPERATE

The Robust Jaw is capable of hard rock and rubble crushing, driven

**TONNES PER HOUR** (110 US TPH)

## EXCELLENT Serviceability Access

GROUND LEVEL ACCESS

**SERVICEABILITY** 

Weight: 14,000kg (30,865lbs)

DIMENSIONS

200 Coalisland Road, Dungannon, Co. Tyrone, BT714DR **Tel:** +442887718500 Email: evoquip@terex.com