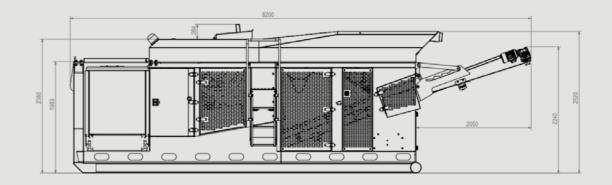

## EXCELLENT Serviceability Access

GROUND LEVEL ACCESS

**SERVICEABILITY** 

Weight: 14,000kg (30,865lbs)

DIMENSIONS

200 Coalisland Road, Dungannon, Co. Tyrone, BT714DR **Tel:** +442887718500 Email: evoquip@terex.com