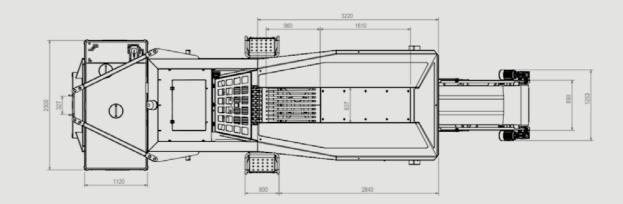

## EXCELLENT Serviceability Access

GROUND LEVEL ACCESS

**SERVICEABILITY** 

Weight: 14,000kg (30,865lbs)

DIMENSIONS

200 Coalisland Road, Dungannon, Co. Tyrone, BT714DR **Tel:** +442887718500 Email: evoquip@terex.com