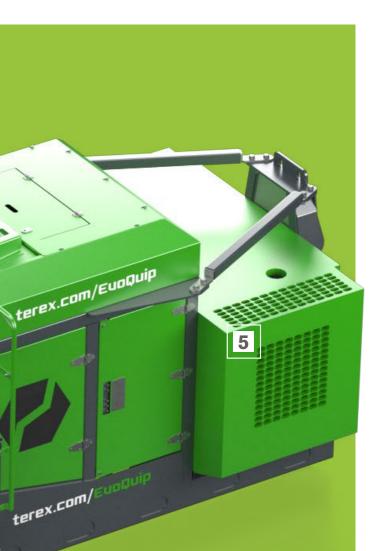

### 5

### DRIVE

2

- CAT C4.4 70kW Constant Speed
- eu5 c/w 88kVA Generator

### CAT C4.4 70kW Constant Speed