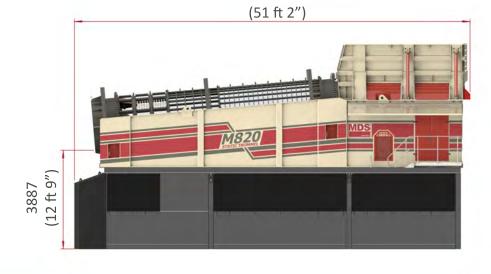

## **TRANSPORT DIMENSIONS**

**PORTABLE FROM SITE TO SITE** 

**QUICK SET UP AND** 

7825

CREATE LARGER STOCKPILES
AND FEED WITH DUMP TRUCKS
USING CONCRETE WALLS

| MACHINE SPECIF        | ICATIONS                          | Weight: 75 tons       |                                     |  |  |  |
|-----------------------|-----------------------------------|-----------------------|-------------------------------------|--|--|--|
| Approx Tons per Hour: | 750 tons                          | Max Rock Size :       | 1 m (40")                           |  |  |  |
| Drum Diameter:        | 2 m (6 ft 7")                     | Hopper Capacity:      | 70 tons                             |  |  |  |
| Drum Length :         | 8 m (26 ft 3")                    | Feed Mechanisms:      | Hydraulic Push Feeder               |  |  |  |
| Number of Outputs:    | 3 or 4 (25 to 600 mm) (1" to 24") | Engine and Controls : | Cat 7.1 / Electronic Control System |  |  |  |