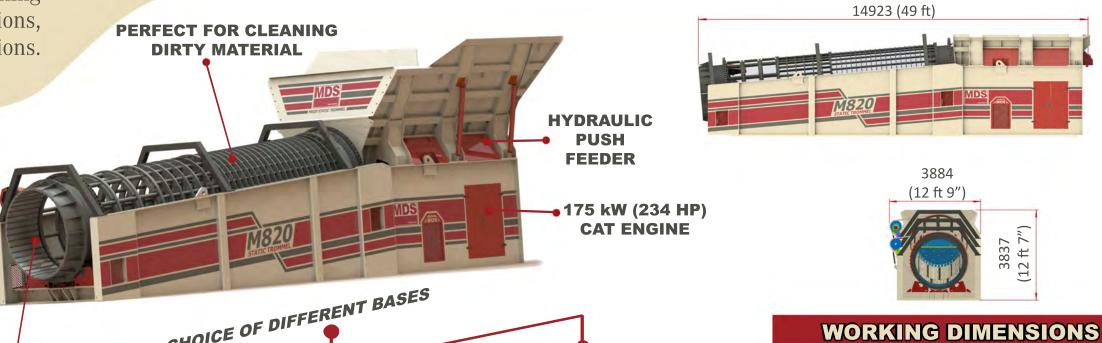

## **M820 TROMMEL**

http://www.mds-int.net

Drummond, Magheracloone A81 TE82, Carrickmacross Co. Monaghan, IRELAND TEL: +353 42 966 7899 EMAIL: info@mds-int.net WEB: www.mds-int.net

The M820 is a large, heavy duty rock trommel, capable of screening rock upto 1m (40") in size at approximately 750 tons per hour. It is ideal for use in cleaning dirty rock or screening blasted material. With 3 possible configurations, our modular trommel covers many applications. The M820 comes with 3 or 4 splits.

## **TRANSPORT DIMENSIONS**

**PORTABLE FROM SITE TO SITE** 

**QUICK SET UP AND** 

7825

CREATE LARGER STOCKPILES
AND FEED WITH DUMP TRUCKS
USING CONCRETE WALLS

| MACHINE SPECIF        | ICATIONS                          | Weight: 75 tons       |                                     |  |  |  |
|-----------------------|-----------------------------------|-----------------------|-------------------------------------|--|--|--|
| Approx Tons per Hour: | 750 tons                          | Max Rock Size :       | 1 m (40")                           |  |  |  |
| Drum Diameter:        | 2 m (6 ft 7")                     | Hopper Capacity:      | 70 tons                             |  |  |  |
| Drum Length :         | 8 m (26 ft 3")                    | Feed Mechanisms:      | Hydraulic Push Feeder               |  |  |  |
| Number of Outputs:    | 3 or 4 (25 to 600 mm) (1" to 24") | Engine and Controls : | Cat 7.1 / Electronic Control System |  |  |  |