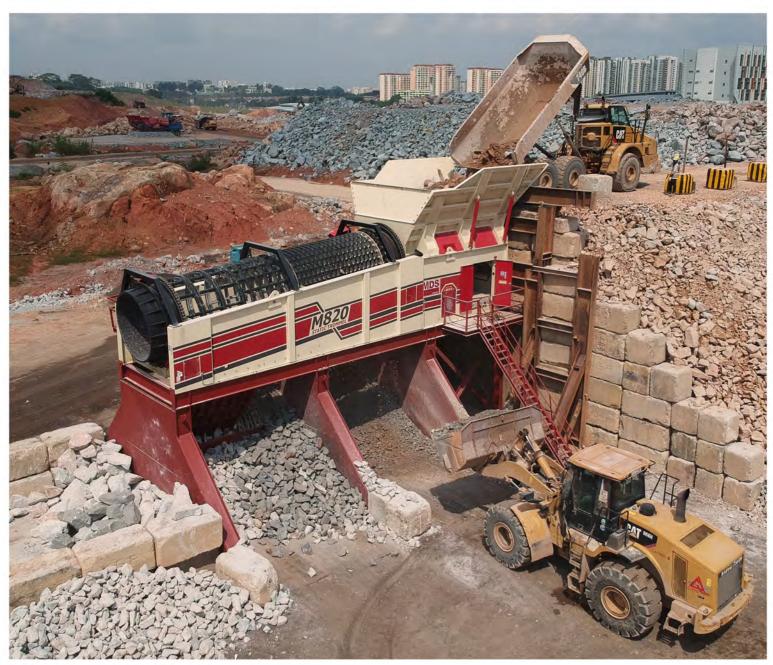

## **M820 TROMMEL**

http://www.mds-int.net

Drummond, Magheracloone A81 TE82, Carrickmacross Co. Monaghan, IRELAND TEL: +353 42 966 7899 EMAIL: info@mds-int.net WEB: www.mds-int.net

The M820 is a large, heavy duty rock trommel, capable of screening rock upto 1m (40") in size at approximately 750 tons per hour. It is ideal for use in cleaning dirty rock or screening blasted material. With 3 possible configurations, our modular trommel covers many applications. The M820 comes with 3 or 4 splits.

## **TRANSPORT DIMENSIONS**

**PORTABLE FROM SITE TO SITE** 

**QUICK SET UP AND** 

7825

CREATE LARGER STOCKPILES
AND FEED WITH DUMP TRUCKS
USING CONCRETE WALLS

| MACHINE SPECIF        | ICATIONS                          | Weight: 75 tons       |                                     |  |  |  |
|-----------------------|-----------------------------------|-----------------------|-------------------------------------|--|--|--|
| Approx Tons per Hour: | 750 tons                          | Max Rock Size :       | 1 m (40")                           |  |  |  |
| Drum Diameter:        | 2 m (6 ft 7")                     | Hopper Capacity:      | 70 tons                             |  |  |  |
| Drum Length :         | 8 m (26 ft 3")                    | Feed Mechanisms:      | Hydraulic Push Feeder               |  |  |  |
| Number of Outputs:    | 3 or 4 (25 to 600 mm) (1" to 24") | Engine and Controls : | Cat 7.1 / Electronic Control System |  |  |  |