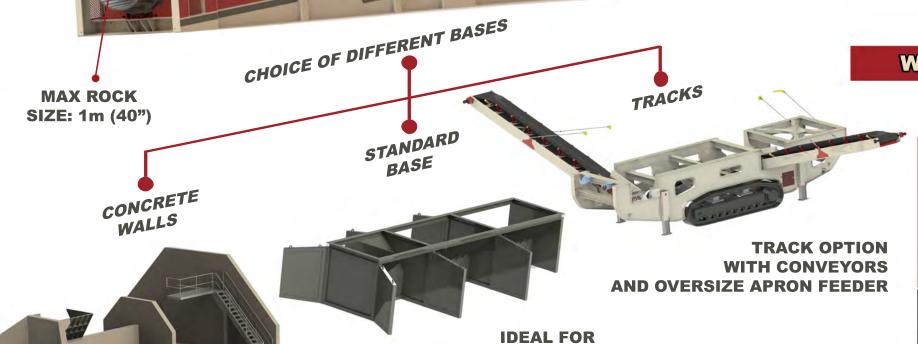

## **TRANSPORT DIMENSIONS**

**PORTABLE FROM SITE TO SITE** 

**QUICK SET UP AND** 

7825

CREATE LARGER STOCKPILES
AND FEED WITH DUMP TRUCKS
USING CONCRETE WALLS

| MACHINE SPECIF        | ICATIONS                          | Weight: 75 tons       |                                     |  |  |  |
|-----------------------|-----------------------------------|-----------------------|-------------------------------------|--|--|--|
| Approx Tons per Hour: | 750 tons                          | Max Rock Size :       | 1 m (40")                           |  |  |  |
| Drum Diameter:        | 2 m (6 ft 7")                     | Hopper Capacity:      | 70 tons                             |  |  |  |
| Drum Length :         | 8 m (26 ft 3")                    | Feed Mechanisms:      | Hydraulic Push Feeder               |  |  |  |
| Number of Outputs:    | 3 or 4 (25 to 600 mm) (1" to 24") | Engine and Controls : | Cat 7.1 / Electronic Control System |  |  |  |