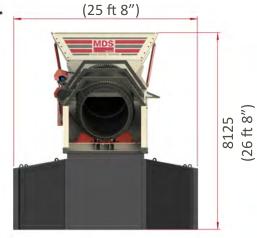

## **TRANSPORT DIMENSIONS**

**PORTABLE FROM SITE TO SITE** 

**QUICK SET UP AND** 

7825

CREATE LARGER STOCKPILES
AND FEED WITH DUMP TRUCKS
USING CONCRETE WALLS

| MACHINE SPECIF        | ICATIONS                          | Weight: 75 tons       |                                     |  |  |  |
|-----------------------|-----------------------------------|-----------------------|-------------------------------------|--|--|--|
| Approx Tons per Hour: | 750 tons                          | Max Rock Size :       | 1 m (40")                           |  |  |  |
| Drum Diameter:        | 2 m (6 ft 7")                     | Hopper Capacity:      | 70 tons                             |  |  |  |
| Drum Length :         | 8 m (26 ft 3")                    | Feed Mechanisms:      | Hydraulic Push Feeder               |  |  |  |
| Number of Outputs:    | 3 or 4 (25 to 600 mm) (1" to 24") | Engine and Controls : | Cat 7.1 / Electronic Control System |  |  |  |